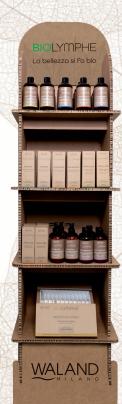

#### Biolymphe floor display stand

Elegant floor display, ideal for visual communication, which will highlight the BioLymphe treatment line and will create interest for the final consumer.

The display is made of Ecopan® "honeycomb", which is a totally ecological cardboard panel, consisting of a honeycomb structure, covered with sheets of quality cardboard.

Measures: height cm1720 - base cm430 - depth cm310